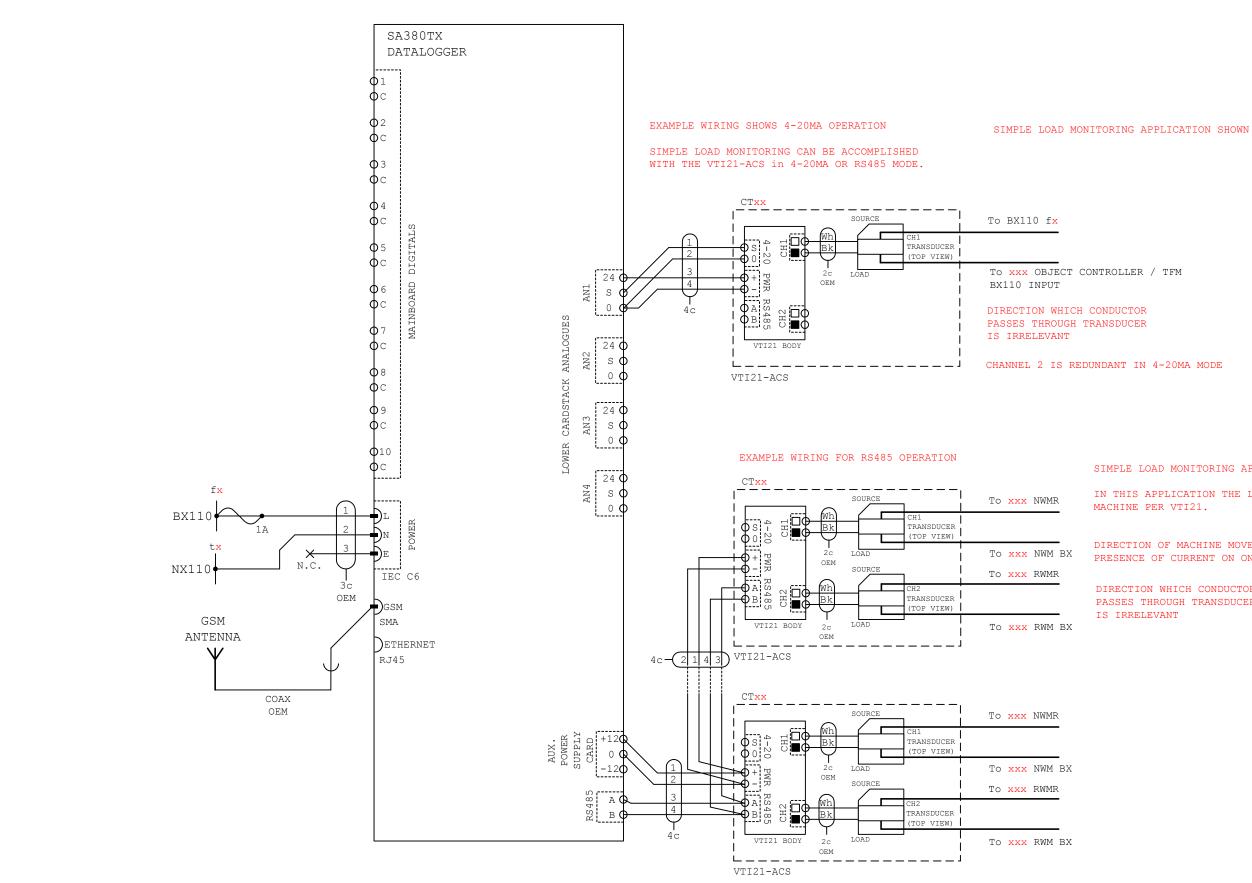

UP TO 7 x VTI21 OF ANY VARIANT CAN BE ATTACHED TO THE RS485 BUS

| Drawn: | Checked: | Produced by: | Title:                       |
|--------|----------|--------------|------------------------------|
| OS     | MJB      | ∽ mpec       | VTI21-ACS<br>TYPICAL CIRCUIT |

1 X VTI21 CAN MONITOR 1 X EQUIPMENT ITEM IN 4-20MA MODE

SIMPLE LOAD MONITORING APPLICATION SHOWN

IN THIS APPLICATION THE LOAD IS A SINGLE PHASE AC POINT MACHINE PER VTI21.

DIRECTION OF MACHINE MOVEMENT CAN BE DETERIMED BY PRESENCE OF CURRENT ON ONE OF THE MONITORED CONDUCTORS

DIRECTION WHICH CONDUCTOR PASSES THROUGH TRANSDUCER IS IRRELEVANT

| Drawing No: | MPE-VTI-006   |
|-------------|---------------|
| Issue No.   | AA2           |
| Issue Date: | 30th Apr 2020 |